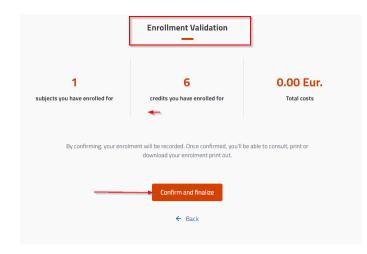

# Validation

The last step is the **validation** of your enrollment.

After validating, Automatrícula confirms that you have completed your enrollment correctly and you can obtain your **official receipt** and go to the general information page for International Students of the UAL International Relations Service.