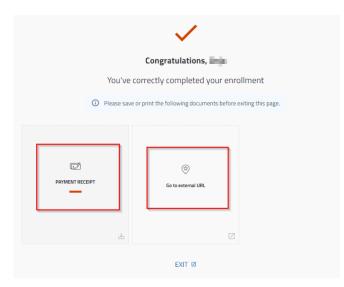

# Validation

The last step is the **validation** of your enrollment.

After validating, Automatrícula confirms that you have completed your enrollment correctly and you can obtain your **official receipt** and go to the general information page for International Students of the UAL International Relations Service.