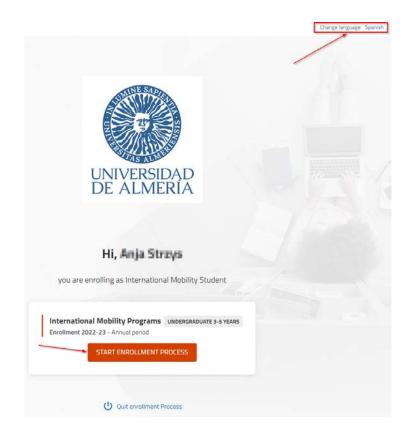

## Access to Automatrícula

Access Automatricula with the same login and password that you use to access UMove and the rest of the services that UAL offers you through our Virtual Campus and our App. When you access you can choose the language and then start your enrollment.