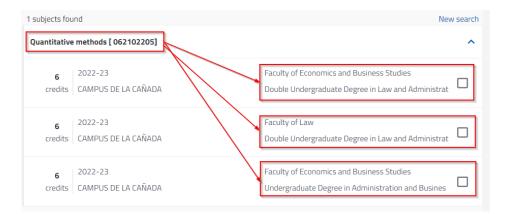

Check the box to the right to select it..

The same subject can be part of more than one official UAL Study Plan, but it is the same subject with the same professors and timetables. For you as an International Mobility Student it is not relevant, you may **select any of them**.